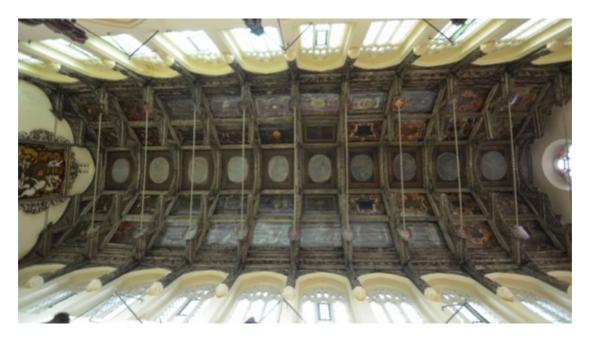

## THE DOUBLE HAMMERBEAM NAVE ROOF

The superb carved wooden roof and clerestory were added at the end of the fifteenth century thanks to the generosity of several Ipswich merchants. John and Katherine Hall (who died in 1503 & 1506 respectively) and William their son (woddyers – dyers and woad merchants), were the major benefactors. Henry and Isabel Tylmaker (brickmakers) and John Bryd the Elder (thatcher)

were also major contributors. Their initials and merchant marks can be seen in various places along the north side of the nave roof, those of the Halls occurring over 30 times in the church fabric. The roof contains in excess of 120 carvings. On the south side are the symbols of the Passion of Christ, the ladder, spear, nails, crown of thorns and scourging pillar. The finely carved wooden figures of saints seated under canopies in the wall posts were "beheaded" on the orders of Dowsing in 1644. Whilst we know who contributed to the building of the roof no marks identifying the craftsmen involved have been discovered.

The remarkable baroque paintings on the plaster and panels of the roof were devised as an elaborate tribute to King William and Queen Mary.

The painting is probably local work and consists of 50 panels, all but two of which are symmetrical. The ten centre "sky" panels are decorated with clouds and stars. The text 'Honour all Men. Love the Brotherhood. Feare God. Honour ye King.' on four panels is from 1 Peter 2.17.

The span of the roof is 7m (23ft.) and the trusses are spaced at 2m (6ft. 6in.) centres.

The whole structure was cleaned, conserved during 1994 and 1995.

ACKNOWLEDGEMENTS Taken from Discoveries in the clerestory and roof structure of St Margaret's Church Ipswich by John Blatchly and Peter Northeast and published in: Proceedings of the Suffolk Institute of Archeology and History VolumeXXXVIII Part 4 1996