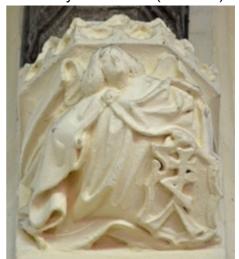

were also major contributors. Their initials and merchant marks can be seen in various places along the north side of the nave roof, those of the Halls occurring over 30 times in the church fabric. The roof contains in excess of 120 carvings. On the south side are the symbols of the Passion of Christ, the ladder, spear, nails, crown of thorns and scourging pillar. The finely carved wooden figures of saints seated under canopies in the wall posts were "beheaded" on the orders of Dowsing in 1644. Whilst we know who contributed to the building of the roof no marks identifying the craftsmen involved have been discovered.

|                                                            | Information about                         | t the carvings on the Corbels |        |         | and Wooden Niches               |               |  |
|------------------------------------------------------------|-------------------------------------------|-------------------------------|--------|---------|---------------------------------|---------------|--|
|                                                            | information about                         |                               |        | 0015613 | and Wooden Men                  |               |  |
|                                                            |                                           |                               | East   |         |                                 |               |  |
|                                                            |                                           |                               | Altar  |         |                                 |               |  |
| North                                                      |                                           |                               | Define |         |                                 | South         |  |
| Corbel                                                     | Wooden Carving                            |                               | Rafter |         | Wooden Carving                  | Corbel        |  |
|                                                            |                                           |                               |        |         |                                 |               |  |
|                                                            | Unknown                                   |                               | 1      |         | Unknown                         |               |  |
|                                                            |                                           |                               |        |         |                                 |               |  |
| Crown on a shield                                          | Unknown                                   |                               | 2      |         | Unknown                         | Letter I      |  |
|                                                            |                                           |                               |        |         | St James the                    |               |  |
|                                                            | Unknown                                   |                               | 3      |         | Greater in a large pilgrims hat |               |  |
|                                                            |                                           |                               |        |         |                                 |               |  |
| Floriated black                                            | St Luke in a                              |                               |        |         |                                 |               |  |
| letter H                                                   | doctor's hat                              |                               | 4      |         | Unknown                         | Letter H      |  |
|                                                            |                                           |                               |        |         |                                 |               |  |
|                                                            | Unknown                                   |                               | 5      |         | A female , possibly<br>St Anne  |               |  |
|                                                            |                                           |                               |        |         |                                 |               |  |
| Two versions of W<br>(one VV)                              | Unknown                                   |                               | 6      |         | St Philip with three loaves     | Letter T/R    |  |
|                                                            |                                           |                               |        |         |                                 |               |  |
|                                                            | St James the Less<br>with a fuller's club |                               | 7      |         | St Paul with a sword            |               |  |
|                                                            |                                           |                               |        |         |                                 |               |  |
| The Hall merchant<br>mark with the top<br>extended to form |                                           |                               |        |         | St Simon holding a              |               |  |
| a Christian cross                                          | Unknown                                   |                               | 8      |         | fish                            | Letter H      |  |
|                                                            |                                           |                               |        |         |                                 |               |  |
|                                                            | St Peter with his<br>key                  |                               | 9      |         | Unknown                         |               |  |
|                                                            |                                           |                               |        |         |                                 |               |  |
| No emblem                                                  | Unknown                                   |                               | 10     |         | St Jude holding a ship          | Letter W (VV) |  |
|                                                            |                                           |                               |        |         |                                 |               |  |
|                                                            |                                           |                               | 11     |         |                                 |               |  |