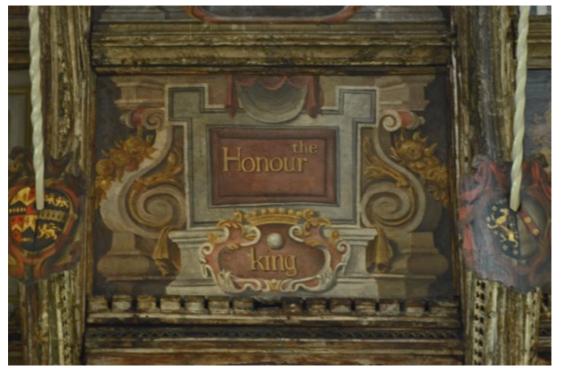

The remarkable baroque paintings on the plaster and panels of the roof were devised as an elaborate tribute to King William and Queen Mary.

The painting is probably local work and consists of 50 panels, all but two of which are symmetrical. The ten centre "sky" panels are decorated with clouds and stars. The text 'Honour all Men. Love the Brotherhood. Feare God. Honour ye King.' on four panels is from 1 Peter 2.17.