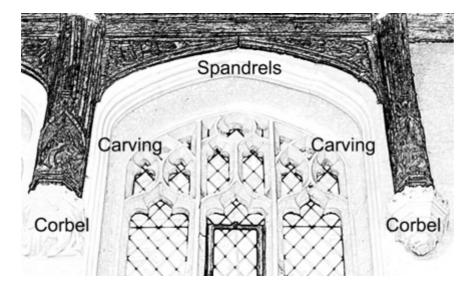

To show the position of the lower, middle and high carvings on the curved brace for the hammer beam rafters.

To show the position of the spandrels above each clerestory window, the wooden carvings and stone corbels.

| he carvings on the     | Spandrels a                                                                                                                                                            | bove each Cler                                                                                                                                                                                                                                                                                                                                                                                                                                                                                                                                                                                                                                                                                                                                                                                                                                                                                                                                                                                                                                                                                                                                                                                                                                                                                                                                                                                                                                                                                                                                                                                                                                                                                                                                                                                                                                                                                                                                                                                                                                                                                  | estory Window                                                                                                                                                                                                                                              |
|------------------------|------------------------------------------------------------------------------------------------------------------------------------------------------------------------|-------------------------------------------------------------------------------------------------------------------------------------------------------------------------------------------------------------------------------------------------------------------------------------------------------------------------------------------------------------------------------------------------------------------------------------------------------------------------------------------------------------------------------------------------------------------------------------------------------------------------------------------------------------------------------------------------------------------------------------------------------------------------------------------------------------------------------------------------------------------------------------------------------------------------------------------------------------------------------------------------------------------------------------------------------------------------------------------------------------------------------------------------------------------------------------------------------------------------------------------------------------------------------------------------------------------------------------------------------------------------------------------------------------------------------------------------------------------------------------------------------------------------------------------------------------------------------------------------------------------------------------------------------------------------------------------------------------------------------------------------------------------------------------------------------------------------------------------------------------------------------------------------------------------------------------------------------------------------------------------------------------------------------------------------------------------------------------------------|------------------------------------------------------------------------------------------------------------------------------------------------------------------------------------------------------------------------------------------------------------|
|                        | East Wall                                                                                                                                                              |                                                                                                                                                                                                                                                                                                                                                                                                                                                                                                                                                                                                                                                                                                                                                                                                                                                                                                                                                                                                                                                                                                                                                                                                                                                                                                                                                                                                                                                                                                                                                                                                                                                                                                                                                                                                                                                                                                                                                                                                                                                                                                 |                                                                                                                                                                                                                                                            |
|                        |                                                                                                                                                                        |                                                                                                                                                                                                                                                                                                                                                                                                                                                                                                                                                                                                                                                                                                                                                                                                                                                                                                                                                                                                                                                                                                                                                                                                                                                                                                                                                                                                                                                                                                                                                                                                                                                                                                                                                                                                                                                                                                                                                                                                                                                                                                 | South Wall                                                                                                                                                                                                                                                 |
|                        | Window<br>Number                                                                                                                                                       |                                                                                                                                                                                                                                                                                                                                                                                                                                                                                                                                                                                                                                                                                                                                                                                                                                                                                                                                                                                                                                                                                                                                                                                                                                                                                                                                                                                                                                                                                                                                                                                                                                                                                                                                                                                                                                                                                                                                                                                                                                                                                                 |                                                                                                                                                                                                                                                            |
| Right Hand             |                                                                                                                                                                        | Left Hand                                                                                                                                                                                                                                                                                                                                                                                                                                                                                                                                                                                                                                                                                                                                                                                                                                                                                                                                                                                                                                                                                                                                                                                                                                                                                                                                                                                                                                                                                                                                                                                                                                                                                                                                                                                                                                                                                                                                                                                                                                                                                       | Right Hand                                                                                                                                                                                                                                                 |
| Three Nails            | 1                                                                                                                                                                      | Rose                                                                                                                                                                                                                                                                                                                                                                                                                                                                                                                                                                                                                                                                                                                                                                                                                                                                                                                                                                                                                                                                                                                                                                                                                                                                                                                                                                                                                                                                                                                                                                                                                                                                                                                                                                                                                                                                                                                                                                                                                                                                                            | Bud                                                                                                                                                                                                                                                        |
| Fox & Goose            | 2                                                                                                                                                                      | Rose                                                                                                                                                                                                                                                                                                                                                                                                                                                                                                                                                                                                                                                                                                                                                                                                                                                                                                                                                                                                                                                                                                                                                                                                                                                                                                                                                                                                                                                                                                                                                                                                                                                                                                                                                                                                                                                                                                                                                                                                                                                                                            | Foliage                                                                                                                                                                                                                                                    |
| Branch                 | 3                                                                                                                                                                      | Ladder                                                                                                                                                                                                                                                                                                                                                                                                                                                                                                                                                                                                                                                                                                                                                                                                                                                                                                                                                                                                                                                                                                                                                                                                                                                                                                                                                                                                                                                                                                                                                                                                                                                                                                                                                                                                                                                                                                                                                                                                                                                                                          | Saltire                                                                                                                                                                                                                                                    |
| Thatchers Mark         | 4                                                                                                                                                                      | Scourge                                                                                                                                                                                                                                                                                                                                                                                                                                                                                                                                                                                                                                                                                                                                                                                                                                                                                                                                                                                                                                                                                                                                                                                                                                                                                                                                                                                                                                                                                                                                                                                                                                                                                                                                                                                                                                                                                                                                                                                                                                                                                         | Spear & Sponge                                                                                                                                                                                                                                             |
| H for Hall family      | 5                                                                                                                                                                      | Heart                                                                                                                                                                                                                                                                                                                                                                                                                                                                                                                                                                                                                                                                                                                                                                                                                                                                                                                                                                                                                                                                                                                                                                                                                                                                                                                                                                                                                                                                                                                                                                                                                                                                                                                                                                                                                                                                                                                                                                                                                                                                                           | Crown of Thorns                                                                                                                                                                                                                                            |
| Dragon                 | 6                                                                                                                                                                      | Cross                                                                                                                                                                                                                                                                                                                                                                                                                                                                                                                                                                                                                                                                                                                                                                                                                                                                                                                                                                                                                                                                                                                                                                                                                                                                                                                                                                                                                                                                                                                                                                                                                                                                                                                                                                                                                                                                                                                                                                                                                                                                                           | Sword & Keys                                                                                                                                                                                                                                               |
| Tilemaker's Mark       | 7                                                                                                                                                                      | Sponge & Spear                                                                                                                                                                                                                                                                                                                                                                                                                                                                                                                                                                                                                                                                                                                                                                                                                                                                                                                                                                                                                                                                                                                                                                                                                                                                                                                                                                                                                                                                                                                                                                                                                                                                                                                                                                                                                                                                                                                                                                                                                                                                                  | Pillar                                                                                                                                                                                                                                                     |
| I for Isabel Tilemaker | 8                                                                                                                                                                      | Crown of Thorns                                                                                                                                                                                                                                                                                                                                                                                                                                                                                                                                                                                                                                                                                                                                                                                                                                                                                                                                                                                                                                                                                                                                                                                                                                                                                                                                                                                                                                                                                                                                                                                                                                                                                                                                                                                                                                                                                                                                                                                                                                                                                 | Hammer                                                                                                                                                                                                                                                     |
| H for Hall Family      | 9                                                                                                                                                                      | Pince(r)s                                                                                                                                                                                                                                                                                                                                                                                                                                                                                                                                                                                                                                                                                                                                                                                                                                                                                                                                                                                                                                                                                                                                                                                                                                                                                                                                                                                                                                                                                                                                                                                                                                                                                                                                                                                                                                                                                                                                                                                                                                                                                       | Three Nails                                                                                                                                                                                                                                                |
| H for Hall family      | 10                                                                                                                                                                     | Dice                                                                                                                                                                                                                                                                                                                                                                                                                                                                                                                                                                                                                                                                                                                                                                                                                                                                                                                                                                                                                                                                                                                                                                                                                                                                                                                                                                                                                                                                                                                                                                                                                                                                                                                                                                                                                                                                                                                                                                                                                                                                                            | Saltire                                                                                                                                                                                                                                                    |
|                        | Right Hand<br>Three Nails<br>Fox & Goose<br>Branch<br>Thatchers Mark<br>H for Hall family<br>Dragon<br>Tilemaker's Mark<br>I for Isabel Tilemaker<br>H for Hall Family | Image: Constraint of the sector of the se | Window<br>NumberRight HandLeft HandThree Nails1RoseFox & GooseFox & Goose2RoseBranchBranch3LadderThatchers Mark4ScourgeH for Hall family5HeartDragon6CrossTilemaker's Mark7Sponge & SpearI for Isabel Tilemaker8Crown of ThornsH for Hall Family9Pince(r)s |

|                                                            | Information about                         | t the carvings on the Corbels |        |         | and Wooden Niches               |               |  |
|------------------------------------------------------------|-------------------------------------------|-------------------------------|--------|---------|---------------------------------|---------------|--|
|                                                            | information about                         |                               |        | 0015613 | and Wooden Men                  |               |  |
|                                                            |                                           |                               | East   |         |                                 |               |  |
|                                                            |                                           |                               | Altar  |         |                                 |               |  |
| North                                                      |                                           |                               | Define |         |                                 | South         |  |
| Corbel                                                     | Wooden Carving                            |                               | Rafter |         | Wooden Carving                  | Corbel        |  |
|                                                            |                                           |                               |        |         |                                 |               |  |
|                                                            | Unknown                                   |                               | 1      |         | Unknown                         |               |  |
|                                                            |                                           |                               |        |         |                                 |               |  |
| Crown on a shield                                          | Unknown                                   |                               | 2      |         | Unknown                         | Letter I      |  |
|                                                            |                                           |                               |        |         | St James the                    |               |  |
|                                                            | Unknown                                   |                               | 3      |         | Greater in a large pilgrims hat |               |  |
|                                                            |                                           |                               |        |         |                                 |               |  |
| Floriated black                                            | St Luke in a                              |                               |        |         |                                 |               |  |
| letter H                                                   | doctor's hat                              |                               | 4      |         | Unknown                         | Letter H      |  |
|                                                            |                                           |                               |        |         |                                 |               |  |
|                                                            | Unknown                                   |                               | 5      |         | A female , possibly<br>St Anne  |               |  |
|                                                            |                                           |                               |        |         |                                 |               |  |
| Two versions of W<br>(one VV)                              | Unknown                                   |                               | 6      |         | St Philip with three loaves     | Letter T/R    |  |
|                                                            |                                           |                               |        |         |                                 |               |  |
|                                                            | St James the Less<br>with a fuller's club |                               | 7      |         | St Paul with a sword            |               |  |
|                                                            |                                           |                               |        |         |                                 |               |  |
| The Hall merchant<br>mark with the top<br>extended to form |                                           |                               |        |         | St Simon holding a              |               |  |
| a Christian cross                                          | Unknown                                   |                               | 8      |         | fish                            | Letter H      |  |
|                                                            |                                           |                               |        |         |                                 |               |  |
|                                                            | St Peter with his<br>key                  |                               | 9      |         | Unknown                         |               |  |
|                                                            |                                           |                               |        |         |                                 |               |  |
| No emblem                                                  | Unknown                                   |                               | 10     |         | St Jude holding a ship          | Letter W (VV) |  |
|                                                            |                                           |                               |        |         |                                 |               |  |
|                                                            |                                           |                               | 11     |         |                                 |               |  |