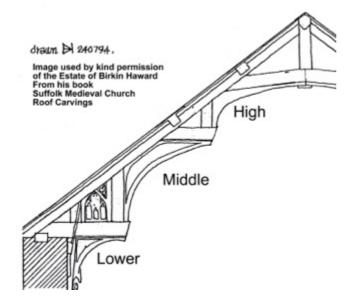

## How does the double hammerbeam roof work?

The double hammerbeam roof is one of the crowning glories of medieval carpentry in England.

н drawn D 240794, Image used by kind permission of the Estate of Birkin Haward From his book Suffolk Medieval Church **Roof Carvings** A Truss Pruncibal B Lower hammer Upper hammer C Collar Lower hammer post F Upper hammer post G Lower back post King post Lower purlin Upper purluy Ridge beam Wall post & brace er hammer brace N Collar Inace 0 Hammer Spandrel

It opens up the roof space, and in building them medieval carpenters also showed off their carving and decorative skills. The national distribution of double hammerbeam roofs is concentrated in mid and east Suffolk and although local records show the names of Ipswich master carpenters we have no means of knowing who built this roof in the late C15th. Short beams, the hammers, are supported by curved braces from the walls and hammer posts rise from the end of the beam to support the rafter structure of the roof and the second layer of hammer beams. The weight of the roof is therefore directed down through the posts and beams to the wall plate and thus to the wall which is very thick.

To show the position of the lower, middle and high carvings on the curved brace for the hammer beam rafters.

To show the position of the spandrels above each clerestory window, the wooden carvings and stone corbels.