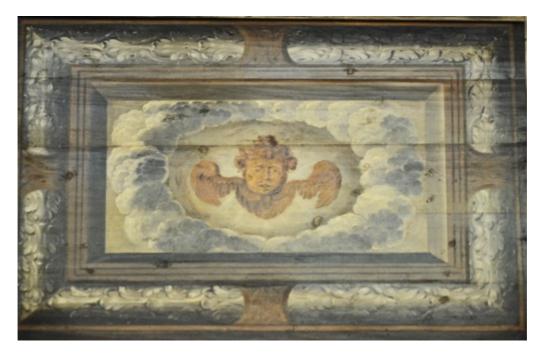

The remarkable baroque paintings on the plaster and panels of the roof were devised as an elaborate tribute to King William and Queen Mary.

The painting is probably local work and consists of 50 panels, all but two of which are symmetrical. The ten centre "sky" panels are decorated with clouds and stars. The text 'Honour all Men. Love the Brotherhood. Feare God. Honour ye King.' on four panels is from 1 Peter 2.17.

The centre panels between them bear the Arms of England and Scotland (north side) and France and Ireland (south side). On the south, there is a WM monogram for the joint monarchs and the surrounding cherubs are festive. Opposite the mood changes, and the north panel has sad cherubs taking a crown off the altar, the orb is rolling on the ground and the olive branch drooping. We believe that this is a memorial tribute to a popular Queen who died as they were being painted.